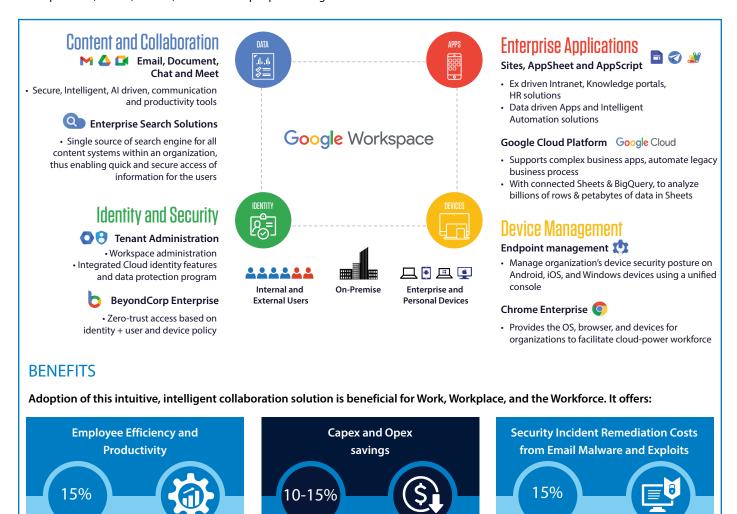

# GOOGLE WORKSPACE - CONNECT, COLLABORATE & INNOVATE

Google Workspace is playing a vital role in empowering workforce and enabling businesses thrive. It allows the new breed of workforce to work seamlessly across different cloud-based apps and devices, productively connect, collaborate, and innovate —on any device, from any location. Google Workspace along with Google Chrome Enterprise delivers a comprehensive and end-to-end workplace stack that is natively cloud powered, secure, flexible, innovative for people and organizations to achieve more.

#### INFOSYS SERVICE OFFERINGS

Google Workspace, with collaboration, mobility, and security, at the core, can transform an enterprise into workplaces that are more productive. Infosys Digital Workplace Services, with leadership in modernizing and digitizing enterprise workplaces, rich experience, strong partner relationships and inhouse accelerators, is the right ally to help navigate enterprises through their transformation journeys. We offer: