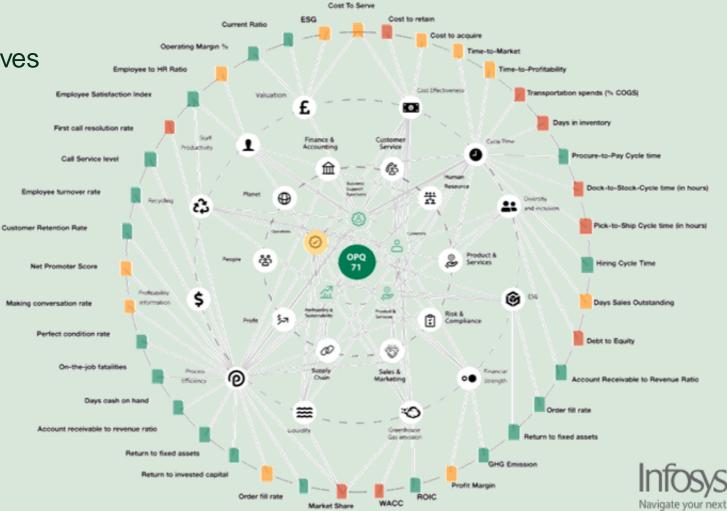

## Leverages our 5-dimensional OPQ framework

OPQ is a composite score derived from **five** dimensions. It helps benchmark KPIs with peers and help identify dimensions and KPIs where the organizations should focus

### Deep-dive into our 5-dimensional OPQ framework

OPQ is a composite score derived from 5 dimensions and which helps identify opportunities for the laggard processes

Recommends relevant initiatives

through our Initiative Intelligence