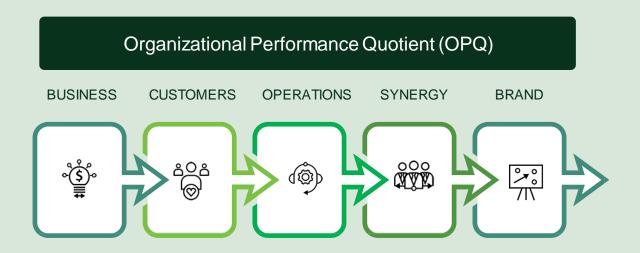

## Leverages our 5-dimensional OPQ framework

OPQ is a composite score derived from **five** dimensions. It helps benchmark KPIs with peers and help identify dimensions and KPIs where the organizations should focus

### Deep-dive into our 5-dimensional OPQ framework

OPQ is a composite score derived from 5 dimensions and which helps identify opportunities for the laggard processes

Recommends relevant initiatives

through our Initiative Intelligence