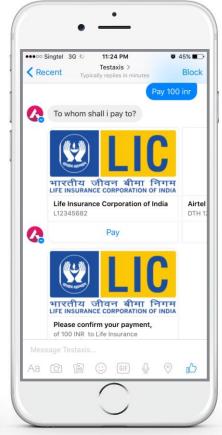

### Use cases

**Check accounts** 

**Budget spend** 

**Transfer to friends** 

Pay bills