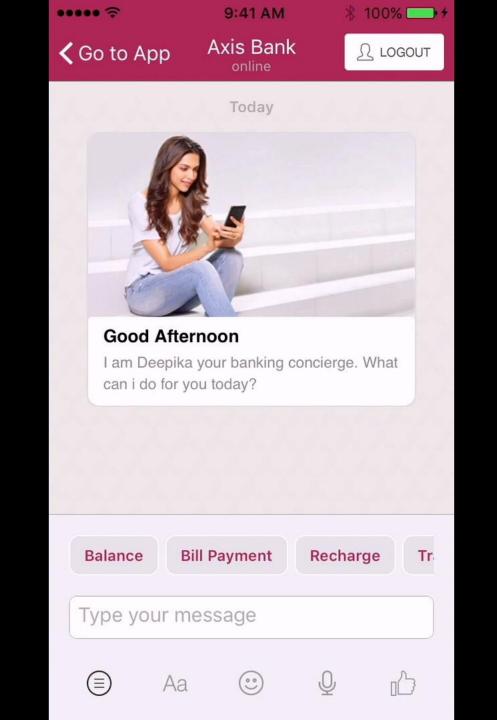

## Axis Bank Demo

### Use cases

9:41 AM IndusInd Logout Do you want to recharge your mobile 9500042276 ? Yes Recharge Another Number Let me know how much to Recharge 7:21 PM 7:21 PM W Please confirm a recharge for INR 100 to 9500042276 Yes No Congrats !! Recharge Successful. Your reference number is 83642996 7:21 PM Recharge Mobile Nearest ATM **Nearest Branch** Type your message