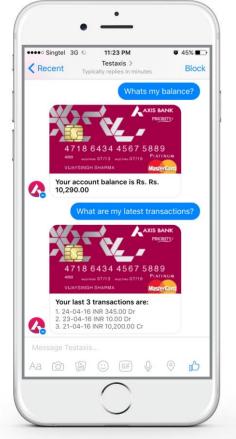

### Use cases

**Check accounts** 

**Budget spend** 

**Transfer to friends** 

Pay bills