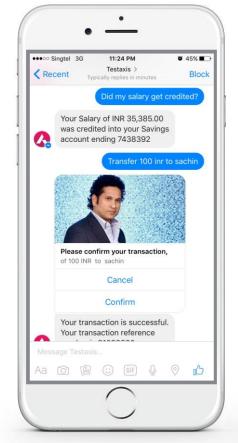

### Use cases

**Check accounts** 

**Budget spend** 

**Transfer to friends** 

Pay bills