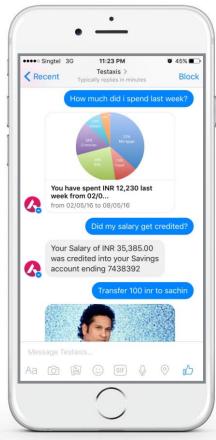

### Use cases

**Check accounts** 

**Budget spend** 

**Transfer to friends** 

Pay bills