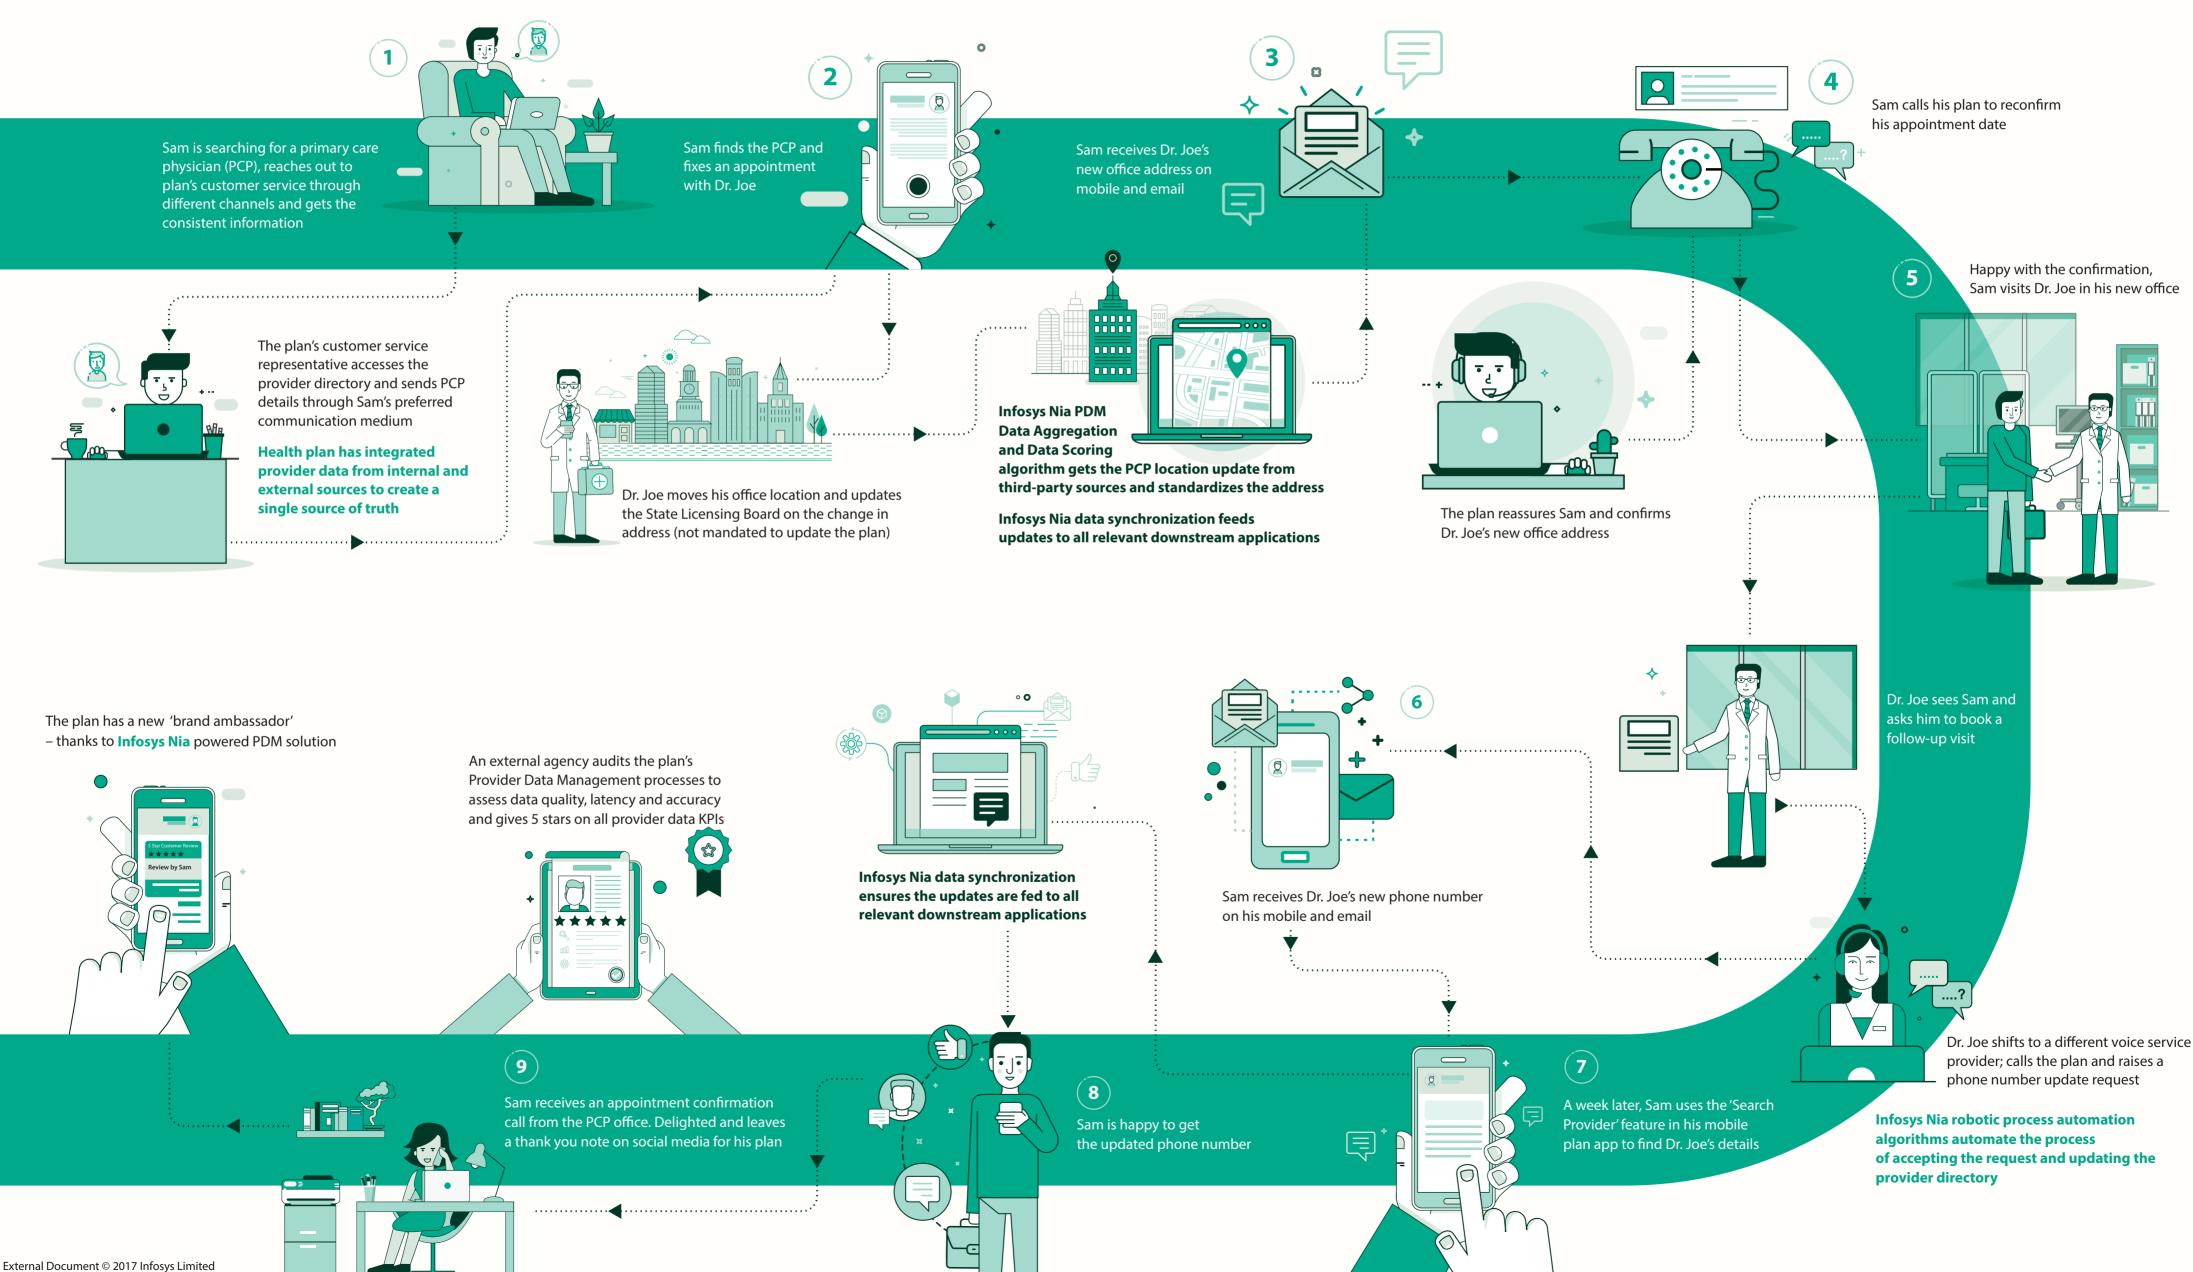

## AI Led Automation for Healthcare Enterprise

Case in point - Provider Data Management (PDM)

## Meet Sam

A new plan member who

information at all times

receives accurate provider

## **POWERED BY INFOSYS NIA<sup>™</sup> – KNOWLEDGE BASED AI PLATFORM**

Artificial intelligence-led automation presents huge opportunity for health plans to improve their data quality through standardization, de-duplication, and validation. Here's how plans can benefit and ensure their members get accurate provider information at all times and across member touchpoints.