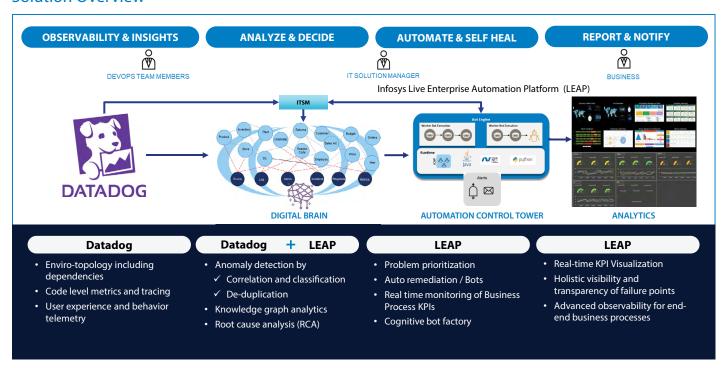

#### **Solution Overview**

Infosys Live Enterprise Automation Platform (LEAP) ingests telemetry from Datadog into its Digital Brain, which processes it to proactively identify anomalies using Al-led analytics and displays the impact of the anomaly on other aspects of an enterprise's environment. These insights are then fed into a cognitive automation studio for autoremediation, so that applications can be self-healing and respond to disruptions automatically.

Infosys Live Enterprise Automation Platform surfaces and visualizes the business processes and KPIs that are potentially impacted by any detected problems in a set of persona-driven dashboards, so that teams and key stakeholders can understand the health and performance of business-critical applications.

This holistic solution, combining Datadog with Infosys Live Enterprise Automation Platform and delivered using a managed-services model, brings:

- Best-in-breed tooling for a more mature and modernized workflows
- Improved adherence to SLAs, increased net-promoter scores, and higher customer satisfaction
- Deeper customer engagement
- Completeness of vision and capabilities
- Reduced operational and development costs