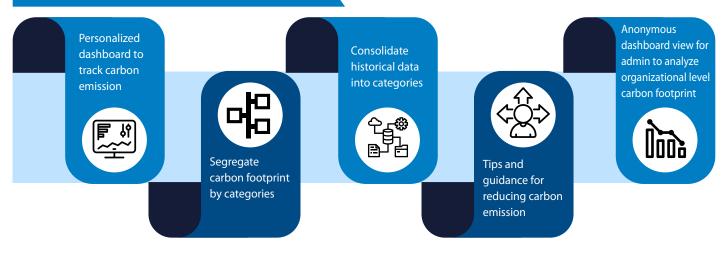

#### Features/Capabilities of this solution

#### **Benefits**

Single point of entry for employees to capture carbon emissions

Ease of use and access through mobile devices while on the go

Consolidated view for enterprises while keeping employee data anonymous Promotion of sustainable lifestyle through guided tips to reduce carbon footprint