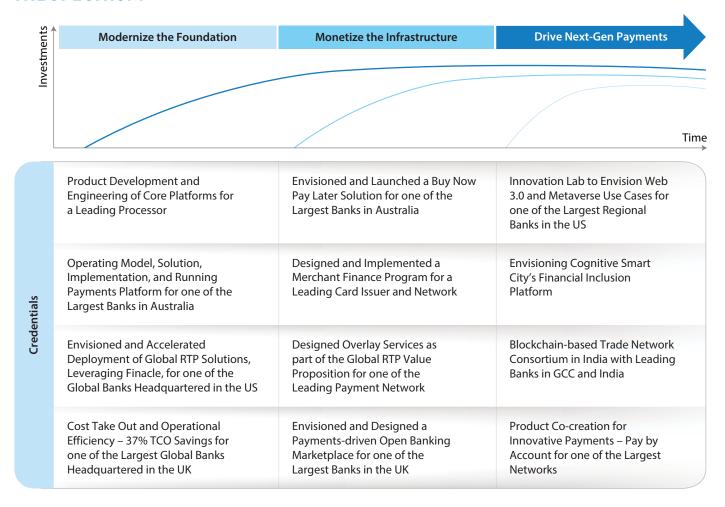

# WE ARE ALIGNING WITH CLIENTS GLOBALLY IN TRANSFORMATION ACROSS THE SPECTRUM

# ...THEREBY DIFFERENTIATING OURSELVES THROUGH OUR 'FRONT-TO-BACK' CAPABILITIES ACROSS DOMAIN AND TECHNOLOGY