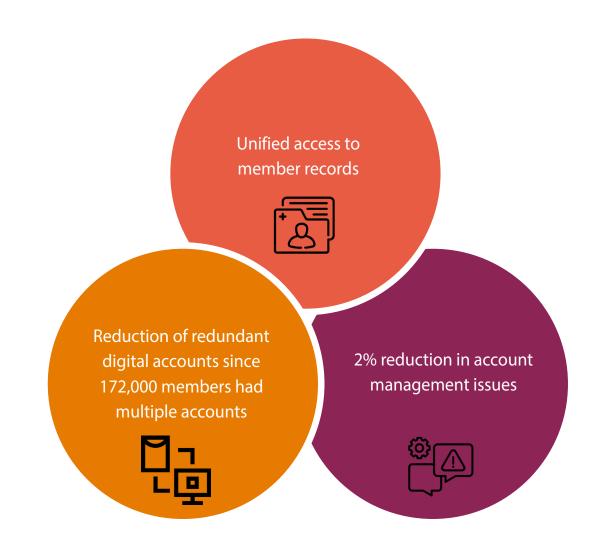

Our team adopted a one-identity, one-portal approach to provide unified access to all plans subscribed by a member. We imported existing member records in bulk, and built a new API-based service on Apache Camel to create a global digital profile of each member. In addition, we developed a big data scale user directory to support virtualization and data unification for unique user profiles.

Infosys consolidated multiple member IDs related to multiple plans in a single account and enabled one-time login for members. A dropdown menu for members enables them to navigate between different plans in their account. A profile-driven pathway to multiple plans and integrated data access further enhance the member experience. Significantly, unified access, intuitive user interfaces and advanced security control of the portal solution deepen engagement between the healthcare insurance provider and members.