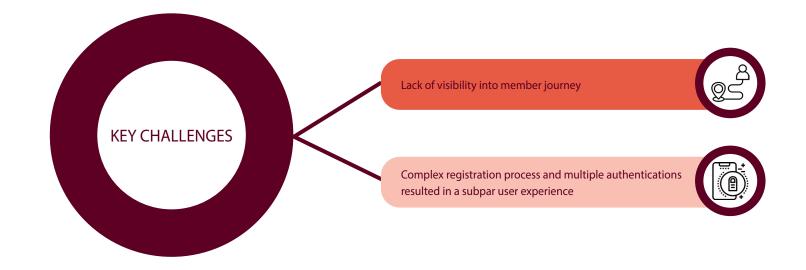

#### Human-centered design personalizes the member experience

Infosys identified user experience issues: business rule of unique login credentials for each plan required members to create multiple accounts, inefficient member profiling due to data micro-silos, and lack of visibility across the member lifecycle. These challenges resulted in an episodic, transactional relationship with the insurance provider.