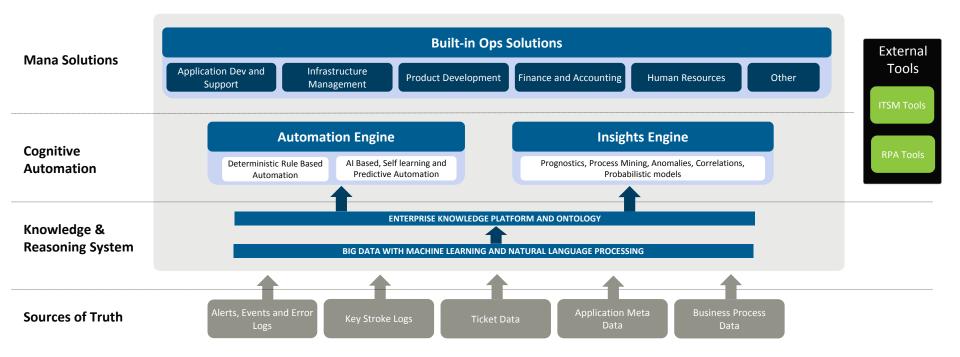

## Demos – Mana and Automation

Sudhir Jha

SVP and Head of Product Management and Strategy

## **Infosys Mana: Integrated AI Platform for Enterprise**

| Data Analytics   | Batch/Dashboards | Real-time Analysis/BI | Predictive/Prescriptive  |
|------------------|------------------|-----------------------|--------------------------|
| Automation       | Macros/Scripted  | UI-based/Robotic      | Cognitive/AI-based       |
| Knowledge Mgmt   | Document Control | Static Representation | Integrate, Reason, Infer |
| Machine Learning | Rules-based      | Supervised Learning   | Unsupervised Learning    |

## **Infosys Mana: Platform Overview**



## **Infosys Mana: Platform Strategy**

THREE PILLARS



Platform + Managed Services

App Dev and Management Infrastructure Mgmt Testing, etc. Pre-built Solutions on Platform

Order to Cash Sales Efficiency Business Compliance IoT HR, etc.



Thank you

© 2016 Infosys Limited.