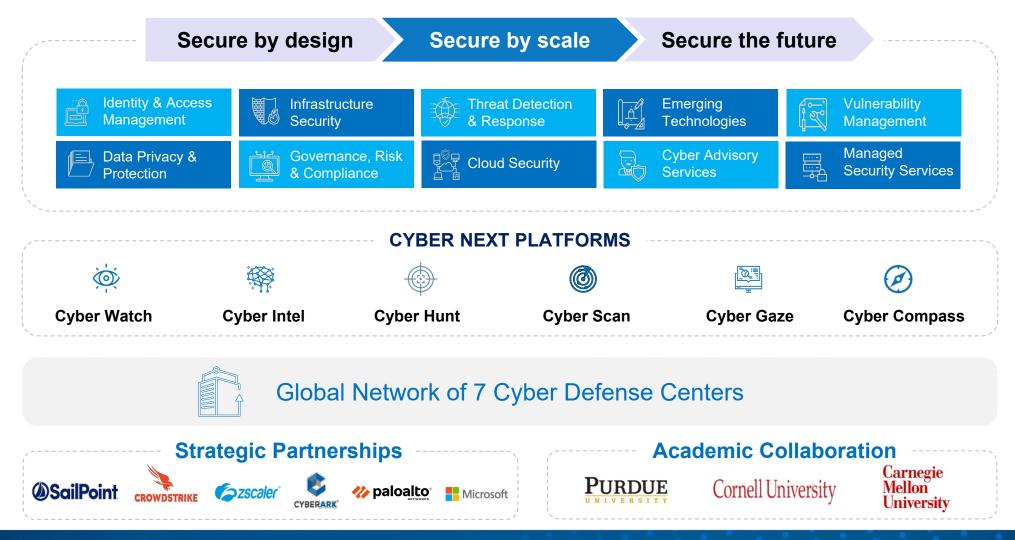

# Assuring Zero Trust Cyber Resilience at Scale

## **Cyber Security**

Threat Assessment | Privacy | GRC | Cyber Defense Centers