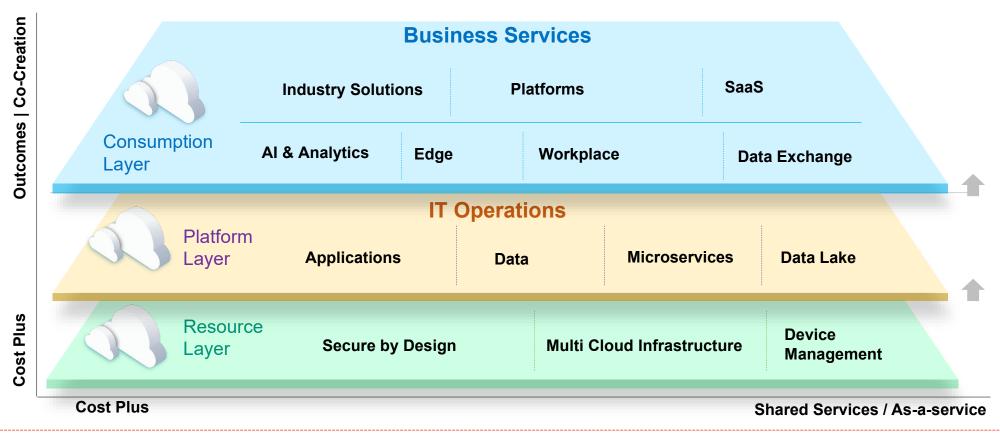

## Next In Digital for Infosys

Digital Services have evolved around efficiency stack, growth agendas and smart connected products & services

# COBALT has evolved to be a key differentiator

300+ Industry solutions and 35K cloud assets

# Pivoting to Business operations is critical to scale cloud

Large 'in-flight' transformations and accelerated shift to 'As A Service' requires new ways of working

Infosys \_\_\_\_\_ Analyst Meet

**AUSGRID Client Video** 