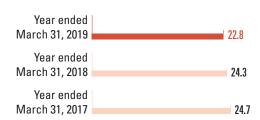

# Operating profit / revenue $\lim_{in \%}$

### Ratio analysis

| Particulars                                                                  | Year o  | ended March 3 |         |
|------------------------------------------------------------------------------|---------|---------------|---------|
|                                                                              | 2019    | 2018          | 2017    |
| Financial performance (%)                                                    |         |               |         |
| Export revenue / revenue                                                     | 97.5    | 96.8          | 96.8    |
| Cost of sales / revenue                                                      | 65.2    | 64.0          | 63.2    |
| Gross profit / revenue                                                       | 34.8    | 36.0          | 36.8    |
| Selling and marketing expenses / revenue                                     | 5.4     | 5.1           | 5.2     |
| General and administrative expenses / revenue                                | 6.6     | 6.6           | 6.9     |
| Selling and marketing, general and administrative expenses / revenue         | 12.0    | 11.7          | 12.2    |
| Aggregate employee costs / revenue                                           | 54.8    | 55.2          | 55.0    |
| Operating profit / revenue                                                   | 22.8    | 24.3          | 24.7    |
| Other income / revenue                                                       | 3.5     | 4.7           | 4.5     |
| Profit before tax (PBT) / revenue                                            | 25.5    | 28.7          | 29.1    |
| Tax / revenue <sup>(5)</sup>                                                 | 6.9     | 6.0           | 8.2     |
| Effective tax rate – Tax / PBT <sup>(5)</sup>                                | 26.8    | 20.9          | 28.1    |
| Profit after tax (PAT) / revenue <sup>(5)</sup>                              | 18.6    | 22.7          | 21.0    |
| Operating cash flows / revenue                                               | 19.2    | 20.6          | 20.5    |
| Enterprise-value / operating profit <sup>(1)</sup>                           | 15.6    | 12.6          | 11.6    |
| Balance sheet                                                                |         |               |         |
| Current ratio <sup>(1)</sup>                                                 | 2.8     | 3.5           | 3.8     |
| Day's sales outstanding (days)                                               | 66      | 67            | 68      |
| Liquid assets / total assets (%)(2)(7)                                       | 36.2    | 39.8          | 46.5    |
| Liquid assets / revenue (%) <sup>(2)(7)</sup>                                | 37.1    | 45.0          | 56.6    |
| Return                                                                       |         |               |         |
| Return on Capital Employed (ROCE) (profit before interest and taxes (PBIT) / |         |               |         |
| Average Capital Employed (%)(6)(7)                                           | 32.4    | 30.3          | 30.5    |
| Return on average invested capital (%) <sup>(2)</sup>                        | 41.1    | 44.8          | 43.4    |
| Market price / adjusted public offer price (%)                               | 801,792 | 609,981       | 550,939 |
| Dividend payout (%)(3)(9)                                                    | 68.6(8) | 69.8          | 49.6    |
| Per share                                                                    |         |               |         |
| Basic EPS (₹) <sup>(5)</sup>                                                 | 35.44   | 35.53         | 31.40   |
| Price / earnings, end of the year <sup>(1)(5)</sup>                          | 21.0    | 15.9          | 16.3    |
| Book value (₹) <sup>(4)</sup>                                                | 150     | 149           | 150     |
| Market capitalization / revenue, end of the year <sup>(1)</sup>              | 3.9     | 3.5           | 3.4     |