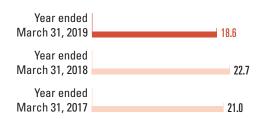

## Profit after tax (PAT) / revenue $^{(1)(2)(3)}$

### Ratio analysis

| Particulars                                                                  | Year o  | ended March 3 |         |
|------------------------------------------------------------------------------|---------|---------------|---------|
|                                                                              | 2019    | 2018          | 2017    |
| Financial performance (%)                                                    |         |               |         |
| Export revenue / revenue                                                     | 97.5    | 96.8          | 96.8    |
| Cost of sales / revenue                                                      | 65.2    | 64.0          | 63.2    |
| Gross profit / revenue                                                       | 34.8    | 36.0          | 36.8    |
| Selling and marketing expenses / revenue                                     | 5.4     | 5.1           | 5.2     |
| General and administrative expenses / revenue                                | 6.6     | 6.6           | 6.9     |
| Selling and marketing, general and administrative expenses / revenue         | 12.0    | 11.7          | 12.2    |
| Aggregate employee costs / revenue                                           | 54.8    | 55.2          | 55.0    |
| Operating profit / revenue                                                   | 22.8    | 24.3          | 24.7    |
| Other income / revenue                                                       | 3.5     | 4.7           | 4.5     |
| Profit before tax (PBT) / revenue                                            | 25.5    | 28.7          | 29.1    |
| Tax / revenue <sup>(5)</sup>                                                 | 6.9     | 6.0           | 8.2     |
| Effective tax rate – Tax / PBT <sup>(5)</sup>                                | 26.8    | 20.9          | 28.1    |
| Profit after tax (PAT) / revenue <sup>(5)</sup>                              | 18.6    | 22.7          | 21.0    |
| Operating cash flows / revenue                                               | 19.2    | 20.6          | 20.5    |
| Enterprise-value / operating profit <sup>(1)</sup>                           | 15.6    | 12.6          | 11.6    |
| Balance sheet                                                                |         |               |         |
| Current ratio <sup>(1)</sup>                                                 | 2.8     | 3.5           | 3.8     |
| Day's sales outstanding (days)                                               | 66      | 67            | 68      |
| Liquid assets / total assets (%)(2)(7)                                       | 36.2    | 39.8          | 46.5    |
| Liquid assets / revenue (%) <sup>(2)(7)</sup>                                | 37.1    | 45.0          | 56.6    |
| Return                                                                       |         |               |         |
| Return on Capital Employed (ROCE) (profit before interest and taxes (PBIT) / |         |               |         |
| Average Capital Employed (%)(6)(7)                                           | 32.4    | 30.3          | 30.5    |
| Return on average invested capital (%) <sup>(2)</sup>                        | 41.1    | 44.8          | 43.4    |
| Market price / adjusted public offer price (%)                               | 801,792 | 609,981       | 550,939 |
| Dividend payout (%)(3)(9)                                                    | 68.6(8) | 69.8          | 49.6    |
| Per share                                                                    |         |               |         |
| Basic EPS (₹) <sup>(5)</sup>                                                 | 35.44   | 35.53         | 31.40   |
| Price / earnings, end of the year <sup>(1)(5)</sup>                          | 21.0    | 15.9          | 16.3    |
| Book value (₹) <sup>(4)</sup>                                                | 150     | 149           | 150     |
| Market capitalization / revenue, end of the year <sup>(1)</sup>              | 3.9     | 3.5           | 3.4     |