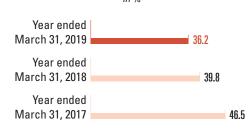

### Liquid assets / total assets (2)

### Ratio analysis

| Particulars                                                                  | Year o  | ended March 3 |         |
|------------------------------------------------------------------------------|---------|---------------|---------|
|                                                                              | 2019    | 2018          | 2017    |
| Financial performance (%)                                                    |         |               |         |
| Export revenue / revenue                                                     | 97.5    | 96.8          | 96.8    |
| Cost of sales / revenue                                                      | 65.2    | 64.0          | 63.2    |
| Gross profit / revenue                                                       | 34.8    | 36.0          | 36.8    |
| Selling and marketing expenses / revenue                                     | 5.4     | 5.1           | 5.2     |
| General and administrative expenses / revenue                                | 6.6     | 6.6           | 6.9     |
| Selling and marketing, general and administrative expenses / revenue         | 12.0    | 11.7          | 12.2    |
| Aggregate employee costs / revenue                                           | 54.8    | 55.2          | 55.0    |
| Operating profit / revenue                                                   | 22.8    | 24.3          | 24.7    |
| Other income / revenue                                                       | 3.5     | 4.7           | 4.5     |
| Profit before tax (PBT) / revenue                                            | 25.5    | 28.7          | 29.1    |
| Tax / revenue <sup>(5)</sup>                                                 | 6.9     | 6.0           | 8.2     |
| Effective tax rate – Tax / PBT <sup>(5)</sup>                                | 26.8    | 20.9          | 28.1    |
| Profit after tax (PAT) / revenue <sup>(5)</sup>                              | 18.6    | 22.7          | 21.0    |
| Operating cash flows / revenue                                               | 19.2    | 20.6          | 20.5    |
| Enterprise-value / operating profit <sup>(1)</sup>                           | 15.6    | 12.6          | 11.6    |
| Balance sheet                                                                |         |               |         |
| Current ratio <sup>(1)</sup>                                                 | 2.8     | 3.5           | 3.8     |
| Day's sales outstanding (days)                                               | 66      | 67            | 68      |
| Liquid assets / total assets (%)(2)(7)                                       | 36.2    | 39.8          | 46.5    |
| Liquid assets / revenue (%) <sup>(2)(7)</sup>                                | 37.1    | 45.0          | 56.6    |
| Return                                                                       |         |               |         |
| Return on Capital Employed (ROCE) (profit before interest and taxes (PBIT) / |         |               |         |
| Average Capital Employed (%)(6)(7)                                           | 32.4    | 30.3          | 30.5    |
| Return on average invested capital (%) <sup>(2)</sup>                        | 41.1    | 44.8          | 43.4    |
| Market price / adjusted public offer price (%)                               | 801,792 | 609,981       | 550,939 |
| Dividend payout (%)(3)(9)                                                    | 68.6(8) | 69.8          | 49.6    |
| Per share                                                                    |         |               |         |
| Basic EPS (₹) <sup>(5)</sup>                                                 | 35.44   | 35.53         | 31.40   |
| Price / earnings, end of the year <sup>(1)(5)</sup>                          | 21.0    | 15.9          | 16.3    |
| Book value (₹) <sup>(4)</sup>                                                | 150     | 149           | 150     |
| Market capitalization / revenue, end of the year <sup>(1)</sup>              | 3.9     | 3.5           | 3.4     |