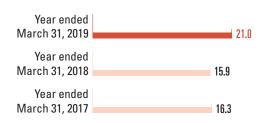

### Price / earnings end of the year (1)

Note: Based on consolidated IFRS INR financial statements.

- (1) During the quarter ended December 31, 2017, on account of the conclusion of an Advance Pricing Agreement (APA) with the US Internal Revenue Service (IRS), the Company had reversed an income tax expense provision of US\$ 225 million (₹1,432 crore), which pertained to previous periods.
- (2) During the year ended March 31, 2019, 1,26,52,000 equity shares were purchased from the stock exchange, which includes 18,18,000 shares that have been purchased but not extinguished as of March 31, 2019 and 36,36,000 shares that have been purchased but have not been settled and therefore not extinguished. The buyback of equity shares through the stock exchange commenced on March 20, 2019 and is expected to be completed by September 2019. During the previous year, 11,30,43,478 equity shares (not adjusted for the September 2018 bonus issue) were bought back by the Company for a total amount of ₹13,000 crore.
- (3) During the year ended March 2018, Kallidus and Skava (together referred to as "Skava") and Panaya were classified under 'Held for Sale', resulting in a reduction in fair value in respect of Panaya amounting to ₹118 crore. During the year ended March 31, 2019, a further reduction of ₹270 crore was recorded in respect of Panaya and on reclassification of Panaya and Skava from 'Held for Sale', the Company recognized an adjustment in respect of excess of carrying amount over recoverable amount of ₹451 crore in respect of Skava.

### Ratio analysis

| Particulars                                                                  | Year o  | ended March 3 |         |
|------------------------------------------------------------------------------|---------|---------------|---------|
|                                                                              | 2019    | 2018          | 2017    |
| Financial performance (%)                                                    |         |               |         |
| Export revenue / revenue                                                     | 97.5    | 96.8          | 96.8    |
| Cost of sales / revenue                                                      | 65.2    | 64.0          | 63.2    |
| Gross profit / revenue                                                       | 34.8    | 36.0          | 36.8    |
| Selling and marketing expenses / revenue                                     | 5.4     | 5.1           | 5.2     |
| General and administrative expenses / revenue                                | 6.6     | 6.6           | 6.9     |
| Selling and marketing, general and administrative expenses / revenue         | 12.0    | 11.7          | 12.2    |
| Aggregate employee costs / revenue                                           | 54.8    | 55.2          | 55.0    |
| Operating profit / revenue                                                   | 22.8    | 24.3          | 24.7    |
| Other income / revenue                                                       | 3.5     | 4.7           | 4.5     |
| Profit before tax (PBT) / revenue                                            | 25.5    | 28.7          | 29.1    |
| Tax / revenue <sup>(5)</sup>                                                 | 6.9     | 6.0           | 8.2     |
| Effective tax rate – Tax / PBT <sup>(5)</sup>                                | 26.8    | 20.9          | 28.1    |
| Profit after tax (PAT) / revenue <sup>(5)</sup>                              | 18.6    | 22.7          | 21.0    |
| Operating cash flows / revenue                                               | 19.2    | 20.6          | 20.5    |
| Enterprise-value / operating profit <sup>(1)</sup>                           | 15.6    | 12.6          | 11.6    |
| Balance sheet                                                                |         |               |         |
| Current ratio <sup>(1)</sup>                                                 | 2.8     | 3.5           | 3.8     |
| Day's sales outstanding (days)                                               | 66      | 67            | 68      |
| Liquid assets / total assets (%)(2)(7)                                       | 36.2    | 39.8          | 46.5    |
| Liquid assets / revenue (%) <sup>(2)(7)</sup>                                | 37.1    | 45.0          | 56.6    |
| Return                                                                       |         |               |         |
| Return on Capital Employed (ROCE) (profit before interest and taxes (PBIT) / |         |               |         |
| Average Capital Employed (%)(6)(7)                                           | 32.4    | 30.3          | 30.5    |
| Return on average invested capital (%) <sup>(2)</sup>                        | 41.1    | 44.8          | 43.4    |
| Market price / adjusted public offer price (%)                               | 801,792 | 609,981       | 550,939 |
| Dividend payout (%)(3)(9)                                                    | 68.6(8) | 69.8          | 49.6    |
| Per share                                                                    |         |               |         |
| Basic EPS (₹) <sup>(5)</sup>                                                 | 35.44   | 35.53         | 31.40   |
| Price / earnings, end of the year <sup>(1)(5)</sup>                          | 21.0    | 15.9          | 16.3    |
| Book value (₹) <sup>(4)</sup>                                                | 150     | 149           | 150     |
| Market capitalization / revenue, end of the year <sup>(1)</sup>              | 3.9     | 3.5           | 3.4     |