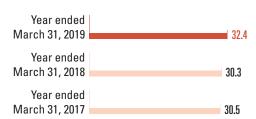

### Return on Capital Employed(ROCE) (2)(3)

### Ratio analysis

| Particulars                                                                  | Year o  | ended March 3 |         |
|------------------------------------------------------------------------------|---------|---------------|---------|
|                                                                              | 2019    | 2018          | 2017    |
| Financial performance (%)                                                    |         |               |         |
| Export revenue / revenue                                                     | 97.5    | 96.8          | 96.8    |
| Cost of sales / revenue                                                      | 65.2    | 64.0          | 63.2    |
| Gross profit / revenue                                                       | 34.8    | 36.0          | 36.8    |
| Selling and marketing expenses / revenue                                     | 5.4     | 5.1           | 5.2     |
| General and administrative expenses / revenue                                | 6.6     | 6.6           | 6.9     |
| Selling and marketing, general and administrative expenses / revenue         | 12.0    | 11.7          | 12.2    |
| Aggregate employee costs / revenue                                           | 54.8    | 55.2          | 55.0    |
| Operating profit / revenue                                                   | 22.8    | 24.3          | 24.7    |
| Other income / revenue                                                       | 3.5     | 4.7           | 4.5     |
| Profit before tax (PBT) / revenue                                            | 25.5    | 28.7          | 29.1    |
| Tax / revenue <sup>(5)</sup>                                                 | 6.9     | 6.0           | 8.2     |
| Effective tax rate – Tax / PBT <sup>(5)</sup>                                | 26.8    | 20.9          | 28.1    |
| Profit after tax (PAT) / revenue <sup>(5)</sup>                              | 18.6    | 22.7          | 21.0    |
| Operating cash flows / revenue                                               | 19.2    | 20.6          | 20.5    |
| Enterprise-value / operating profit <sup>(1)</sup>                           | 15.6    | 12.6          | 11.6    |
| Balance sheet                                                                |         |               |         |
| Current ratio <sup>(1)</sup>                                                 | 2.8     | 3.5           | 3.8     |
| Day's sales outstanding (days)                                               | 66      | 67            | 68      |
| Liquid assets / total assets (%)(2)(7)                                       | 36.2    | 39.8          | 46.5    |
| Liquid assets / revenue (%) <sup>(2)(7)</sup>                                | 37.1    | 45.0          | 56.6    |
| Return                                                                       |         |               |         |
| Return on Capital Employed (ROCE) (profit before interest and taxes (PBIT) / |         |               |         |
| Average Capital Employed (%)(6)(7)                                           | 32.4    | 30.3          | 30.5    |
| Return on average invested capital (%) <sup>(2)</sup>                        | 41.1    | 44.8          | 43.4    |
| Market price / adjusted public offer price (%)                               | 801,792 | 609,981       | 550,939 |
| Dividend payout (%)(3)(9)                                                    | 68.6(8) | 69.8          | 49.6    |
| Per share                                                                    |         |               |         |
| Basic EPS (₹) <sup>(5)</sup>                                                 | 35.44   | 35.53         | 31.40   |
| Price / earnings, end of the year <sup>(1)(5)</sup>                          | 21.0    | 15.9          | 16.3    |
| Book value (₹) <sup>(4)</sup>                                                | 150     | 149           | 150     |
| Market capitalization / revenue, end of the year <sup>(1)</sup>              | 3.9     | 3.5           | 3.4     |