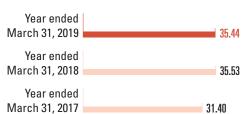

# Basic EPS (1)(2)(3) in ₹

### Ratio analysis

| Particulars                                                                  | Year o  | ended March 3 |         |
|------------------------------------------------------------------------------|---------|---------------|---------|
|                                                                              | 2019    | 2018          | 2017    |
| Financial performance (%)                                                    |         |               |         |
| Export revenue / revenue                                                     | 97.5    | 96.8          | 96.8    |
| Cost of sales / revenue                                                      | 65.2    | 64.0          | 63.2    |
| Gross profit / revenue                                                       | 34.8    | 36.0          | 36.8    |
| Selling and marketing expenses / revenue                                     | 5.4     | 5.1           | 5.2     |
| General and administrative expenses / revenue                                | 6.6     | 6.6           | 6.9     |
| Selling and marketing, general and administrative expenses / revenue         | 12.0    | 11.7          | 12.2    |
| Aggregate employee costs / revenue                                           | 54.8    | 55.2          | 55.0    |
| Operating profit / revenue                                                   | 22.8    | 24.3          | 24.7    |
| Other income / revenue                                                       | 3.5     | 4.7           | 4.5     |
| Profit before tax (PBT) / revenue                                            | 25.5    | 28.7          | 29.1    |
| Tax / revenue <sup>(5)</sup>                                                 | 6.9     | 6.0           | 8.2     |
| Effective tax rate – Tax / PBT <sup>(5)</sup>                                | 26.8    | 20.9          | 28.1    |
| Profit after tax (PAT) / revenue <sup>(5)</sup>                              | 18.6    | 22.7          | 21.0    |
| Operating cash flows / revenue                                               | 19.2    | 20.6          | 20.5    |
| Enterprise-value / operating profit <sup>(1)</sup>                           | 15.6    | 12.6          | 11.6    |
| Balance sheet                                                                |         |               |         |
| Current ratio <sup>(1)</sup>                                                 | 2.8     | 3.5           | 3.8     |
| Day's sales outstanding (days)                                               | 66      | 67            | 68      |
| Liquid assets / total assets (%)(2)(7)                                       | 36.2    | 39.8          | 46.5    |
| Liquid assets / revenue (%) <sup>(2)(7)</sup>                                | 37.1    | 45.0          | 56.6    |
| Return                                                                       |         |               |         |
| Return on Capital Employed (ROCE) (profit before interest and taxes (PBIT) / |         |               |         |
| Average Capital Employed (%)(6)(7)                                           | 32.4    | 30.3          | 30.5    |
| Return on average invested capital (%) <sup>(2)</sup>                        | 41.1    | 44.8          | 43.4    |
| Market price / adjusted public offer price (%)                               | 801,792 | 609,981       | 550,939 |
| Dividend payout (%)(3)(9)                                                    | 68.6(8) | 69.8          | 49.6    |
| Per share                                                                    |         |               |         |
| Basic EPS (₹) <sup>(5)</sup>                                                 | 35.44   | 35.53         | 31.40   |
| Price / earnings, end of the year <sup>(1)(5)</sup>                          | 21.0    | 15.9          | 16.3    |
| Book value (₹) <sup>(4)</sup>                                                | 150     | 149           | 150     |
| Market capitalization / revenue, end of the year <sup>(1)</sup>              | 3.9     | 3.5           | 3.4     |