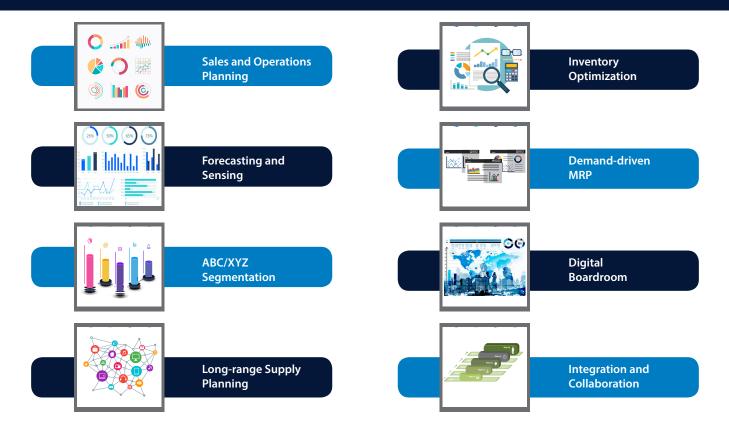

## INTELLIGENT SUPPLY CHAIN OFFERINGS BY INFOSYS

Powered by SAP IBP

In today's dynamic business environment, customer facing organizations are subject to ever increasing complexity across their supply chain. Unpredictable market situations frequently lead to changes that propagate shock-waves through the network, catching all the supply chain entities and partners off-guard. Unless of course, the backbone of the physical supply chain is setup with a digital core that can react to, mobilize and plan for such events with agility. Infosys brings together its deep supply chain expertise in industry verticals, its proven-track record in SAP IBP, pointsolutions built over time in complementary toolsets and hyper-scaler partnerships – giving an unparalleled edge and much needed boost to your supply chain.