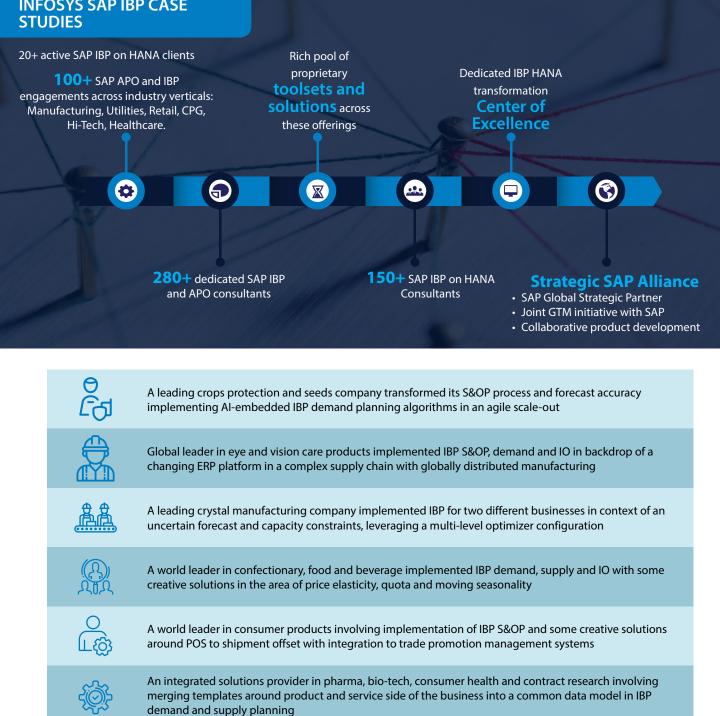

## INTELLIGENT SUPPLY CHAIN OFFERINGS BY INFOSYS

Powered by SAP IBP

In today's dynamic business environment, customer facing organizations are subject to ever increasing complexity across their supply chain. Unpredictable market situations frequently lead to changes that propagate shock-waves through the network, catching all the supply chain entities and partners off-guard. Unless of course, the backbone of the physical supply chain is setup with a digital core that can react to, mobilize and plan for such events with agility. Infosys brings together its deep supply chain expertise in industry verticals, its proven-track record in SAP IBP, pointsolutions built over time in complementary toolsets and hyper-scaler partnerships – giving an unparalleled edge and much needed boost to your supply chain.