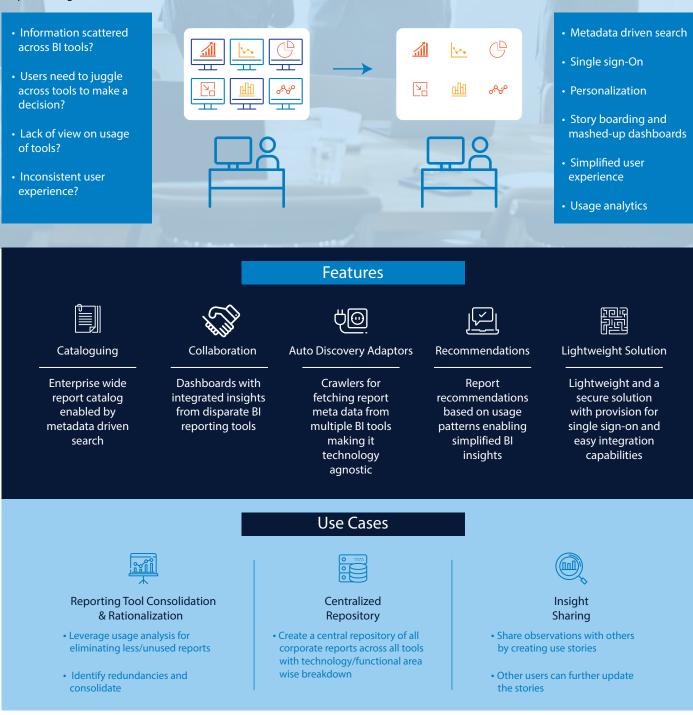

## INFOSYS BIVANTAGE SOLUTION

Enabling unified view of information across the enterprise

Challenges in the current enterprise reporting landscape

Accessibility

- Users need to view information from multiple tools side by side to co-relate information across functional areas where disparate Bl tools are used for e.g. Webi, Lumira, other vendor tools
- Crucial information available in documents and custom visualization interfaces is not integrated
- Curating of information and external mash-up of information is needed from multiple tools
- Users need to switch across disparate windows to get to the required information

Ease of Use

- Need for learning / training in every tool being used within the system and be up to date with different BI tools
- Limited flexibility for standardized personalization based on user preferences across tools
- Seamless collaboration is not possible across BI tools
- Self-service capabilities are more aligned towards power users

- Lack of single view on usage of all BI tools across the organization to efficiently monitor and manage the diverse toolsets
- Unavailability of usage based recommendation
- Inconsistent user experience because of different UIs for different tools
- Multiple windows, navigational constraints while accessing reports/analyses across different tools

Standards

- UX across different tools from different vendors vary
- Lack of mechanisms to capture feedback and track ideas to share and standardize

## Infosys BI Vantage Solution

Infosys BI Vantage solution is a boundary less platform which aims to enable a unified view of information available across the enterprise. This information is typically available as reports and dashboards built on disparate reporting tools and document management systems. Infosys BI Vantage goes beyond being a mere aggregation solution and serves as a one-stop solution for all information needs of users in an organization, with features such as enterprise report cataloguing, single-sign-on accessibility, search based on report metadata and usage across the enterprise and data governance.

## Infosys BI Vantage Solution is a consumption workbench that breaks accessibility barriers, provides a complete consumption catalogue and amplifies usage