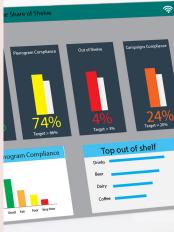

## **Abstract**

Infosys built an optimization engine that evaluates inventory at hundreds of stores across US and multiple DCs to find lowest cost to serve. The optimization engine gave less than 90 millisecond response times and could handle peak 50K per hour confirmed orders.