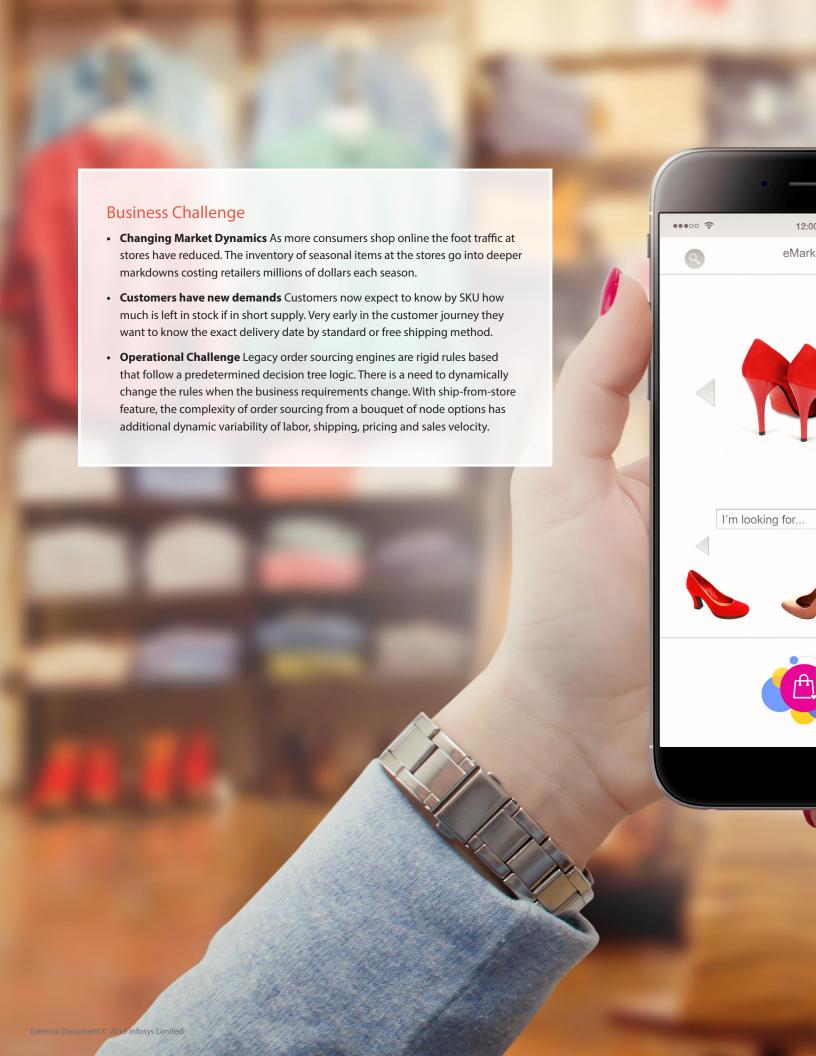

## **Abstract**

Infosys built an optimization engine that evaluates inventory at hundreds of stores across US and multiple DCs to find lowest cost to serve. The optimization engine gave less than 90 millisecond response times and could handle peak 50K per hour confirmed orders.