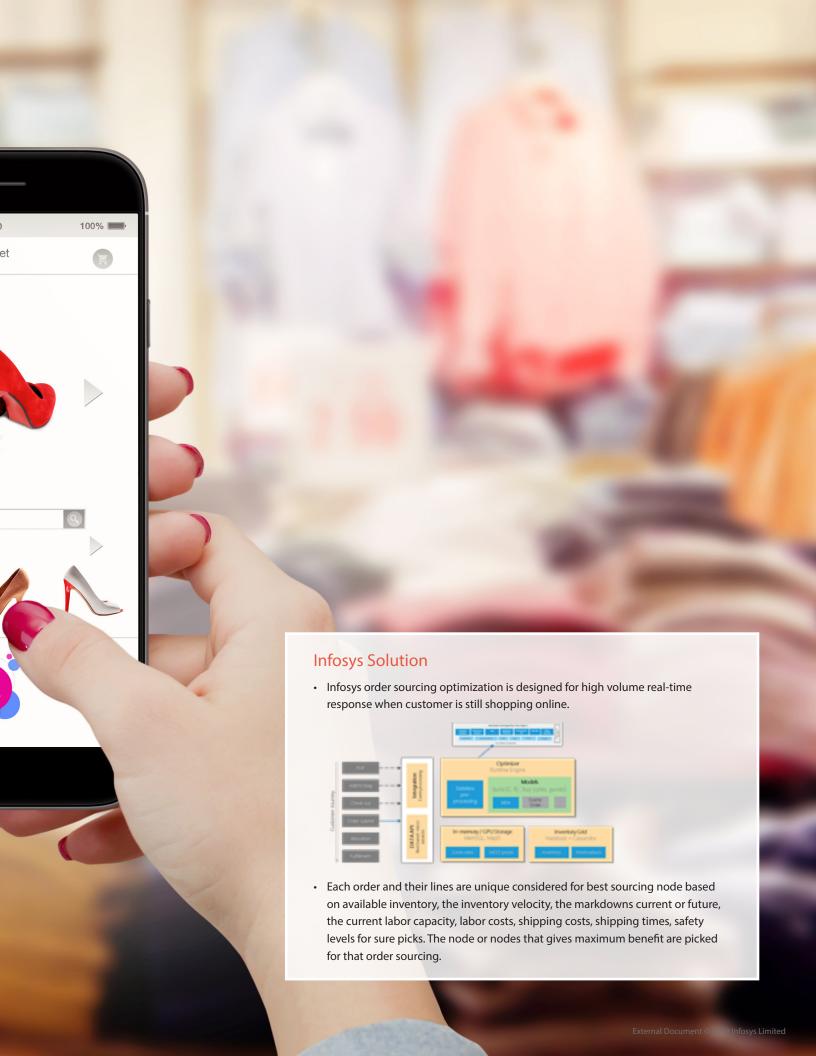

## **Abstract**

Infosys built an optimization engine that evaluates inventory at hundreds of stores across US and multiple DCs to find lowest cost to serve. The optimization engine gave less than 90 millisecond response times and could handle peak 50K per hour confirmed orders.