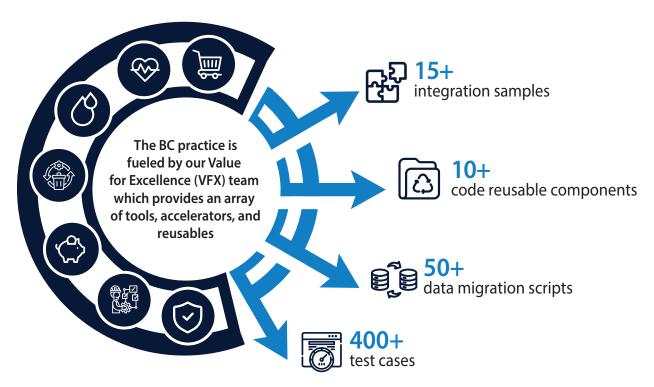

# Infosys has extensive capabilities and rich implementation experience in Microsoft Dynamics 365 Business Central

As a beacon of excellence in the realm of Microsoft Dynamics 365 Business Central implementation, Infosys ensures that businesses can seamlessly integrate and leverage this powerful platform to achieve their goals.