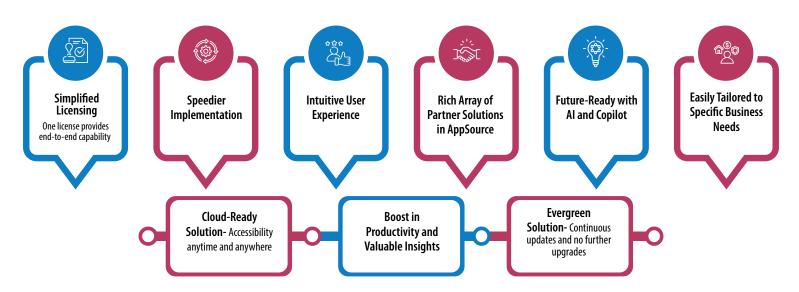

## Why choose Microsoft Dynamics 365 Business Central over other products?

Microsoft Dynamics 365 Business Central is an end-to-end ERP solution designed to meet the requirements of emerging and growing businesses. It integrates critical functions like Sales, Service, Finance, and Operations, onto a single application, and is now generally available in 170 countries worldwide.

Unlock a unique set of possibilities beyond standard functions using Infosys Microsoft Dynamics 365 Business Central holistic offerings