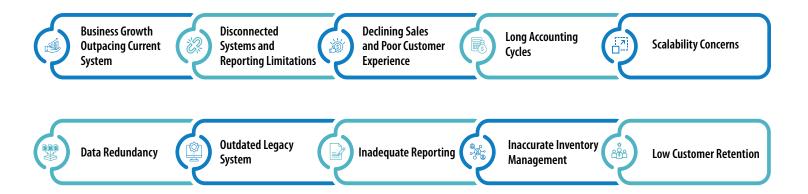

#### Challenges

In a fast-paced business environment, emerging and growing companies face numerous challenges that can hinder their growth and efficiency. As these businesses expand, their existing infrastructure often struggles to keep up, exacerbating these challenges.