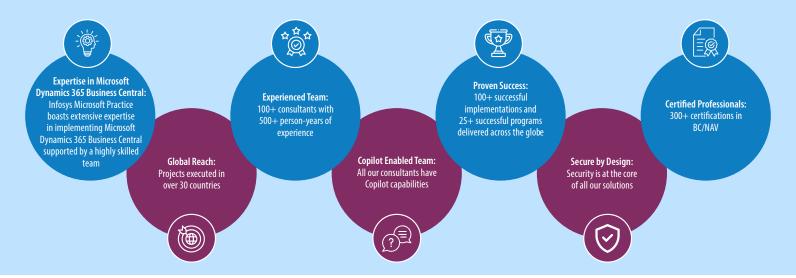

# Infosys has extensive capabilities and rich implementation experience in Microsoft Dynamics 365 Business Central

As a beacon of excellence in the realm of Microsoft Dynamics 365 Business Central implementation, Infosys ensures that businesses can seamlessly integrate and leverage this powerful platform to achieve their goals.

## About Infosys Microsoft Practice -

As a fast-growing unit of global SI with footprint in 30+ countries, we have consistently been featured in 'Microsoft Inner Circle'. We are leveraging the strengths of 20+ year old strategic Microsoft partnership along with an extensive partner ecosystem to amplify value and extend our reach to new segments, geos and constructs. We adopt an experience-focused, human-led, and AI aided approach to client success and have delivered value with 300+ successful engagements. Our industry focused spearhead team, i.e., Microsoft Business Consulting Community (MBCC) brings in the Think Context, enables Content Building, Collaboration and helps Connect the Dots for greater business value through industry perspectives, maturity modeling, persona-based solutions, and innovative accelerators.