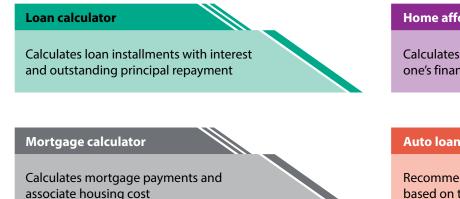

#### **One-component package: four loan calculators**

The four loan calculators that are part of the Salesforce Lightning component package, can be dragged and dropped to any Salesforce page, leading to an overall faster solution delivery.

# Home affordability calculator

Calculates loan size and term based on one's financial capability

## Auto loan or lease calculator

Recommends auto loan or leasing options based on the lower net ownership cost