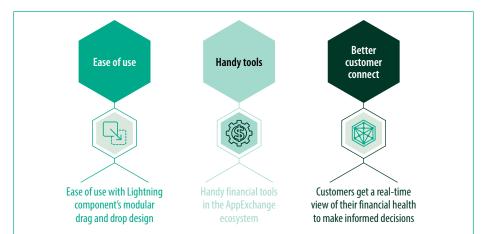

Currently, as the AppExchange Lightning Components does not include calculators, our calculators definitely add good value. These financial calculators are very easy to use for all RMs who interact with potential customers, allowing them to make financial decisions on-the-go.

### **Benefits**

From calculating loan terms to determining better loan options, Infosys Loan Calculators provide the right financial resources that assist relationship managers to effectively advise clients about their personal or business financial decisions and build long-lasting, strong partnerships. What's more, our calculators also provide wellorganized, real-time information, which drives correct decisions tailored to the needs of customers.